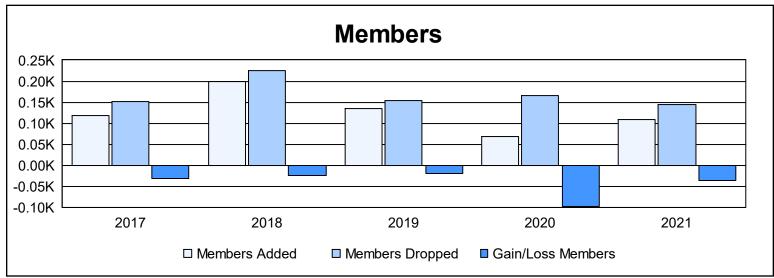

| Year      | New<br>Clubs | Dropped<br>Clubs | Gain/<br>Loss<br>Clubs | New<br>Members | Charter<br>Members | Reinstate<br>Members | Transfer<br>Members | Total<br>Member<br>Added | Total<br>Members<br>Dropped | Gain/<br>Loss<br>Members |
|-----------|--------------|------------------|------------------------|----------------|--------------------|----------------------|---------------------|--------------------------|-----------------------------|--------------------------|
| 2016-2017 | 0            | 0                | 0                      | 111            | 2                  | 2                    | 4                   | 119                      | 151                         | -32                      |
| 2017-2018 | 0            | 0                | 0                      | 165            | 6                  | 23                   | 6                   | 200                      | 224                         | -24                      |
| 2018-2019 | 0            | 1                | -1                     | 118            | 0                  | 8                    | 9                   | 135                      | 154                         | -19                      |
| 2019-2020 | 0            | 2                | -2                     | 60             | 0                  | 2                    | 6                   | 68                       | 166                         | -98                      |
| 2020-2021 | 1            | 1                | 0                      | 56             | 46                 | 4                    | 3                   | 109                      | 145                         | -36                      |
| Average   | 0            | 1                | -1                     | 102            | 11                 | 8                    | 6                   | 126                      | 168                         | -42                      |