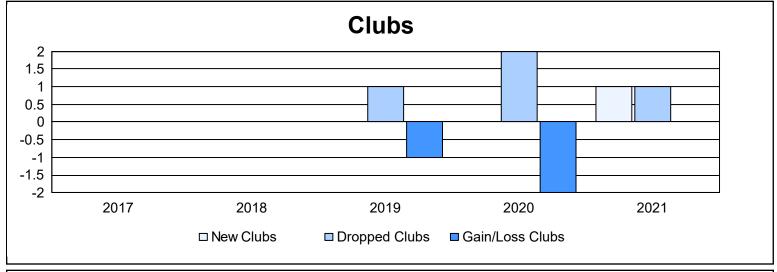

| Year      | New<br>Clubs | Dropped<br>Clubs | Gain/<br>Loss<br>Clubs | New<br>Members | Charter<br>Members | Reinstate<br>Members | Transfer<br>Members | Total<br>Member<br>Added | Total<br>Members<br>Dropped | Gain/<br>Loss<br>Members |
|-----------|--------------|------------------|------------------------|----------------|--------------------|----------------------|---------------------|--------------------------|-----------------------------|--------------------------|
| 2016-2017 | 0            | 0                | 0                      | 111            | 2                  | 2                    | 4                   | 119                      | 151                         | -32                      |
| 2017-2018 | 0            | 0                | 0                      | 165            | 6                  | 23                   | 6                   | 200                      | 224                         | -24                      |
| 2018-2019 | 0            | 1                | -1                     | 118            | 0                  | 8                    | 9                   | 135                      | 154                         | -19                      |
| 2019-2020 | 0            | 2                | -2                     | 60             | 0                  | 2                    | 6                   | 68                       | 166                         | -98                      |
| 2020-2021 | 1            | 1                | 0                      | 56             | 46                 | 4                    | 3                   | 109                      | 145                         | -36                      |
| Average   | 0            | 1                | -1                     | 102            | 11                 | 8                    | 6                   | 126                      | 168                         | -42                      |